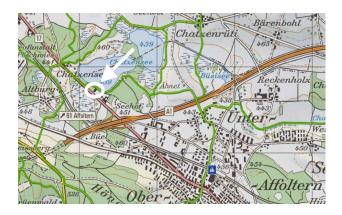

# 15 th Zurich Open June 29 & 30, 2024

Venue: Restaurant Waldhaus Katzensee Wehntalerstrasse 790 8046 Zürich

## Parking:

- Yellow spots in front of the restaurant
- Or behind the garden restaurant

## **Public transport:**

- Bus 61 direction Mühlacker to final stop,
   10 mins walk to the venue
- Bus 32 direction Holzerhurd to final stop, 12 mins walk to the venue